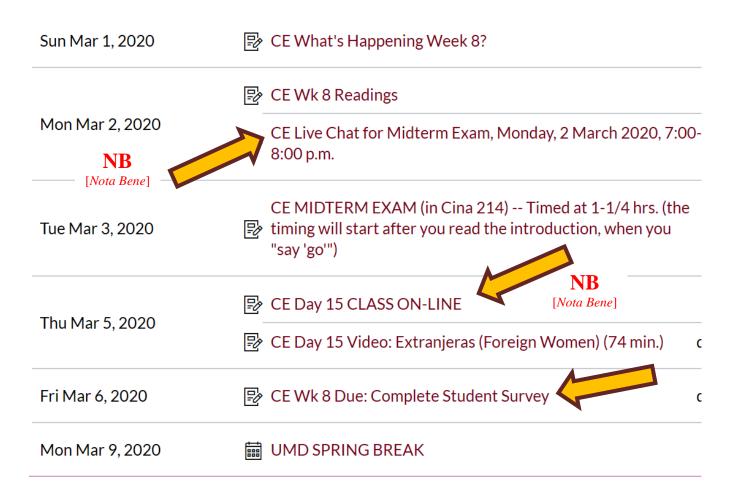

## This Week's "Calendar" REM: Links on screenshots are not "hot" (active)

| SUN                                              | MON                                                                    | TUE                                                                                                                       | WED               | THU                                                                                                                                                                                                                                                                                                                                                                                                                                                                                                                                                                                                                                                                                                                                                                                                                                                                                                                                                                                                                                                                                                                                                                                                                                                                                                                                                                                                                                                                                                                                                                                                                                                                                                                                                                                                                                                                                                                                                                                                                                                                                                                        | FRI                                    | SAT |
|--------------------------------------------------|------------------------------------------------------------------------|---------------------------------------------------------------------------------------------------------------------------|-------------------|----------------------------------------------------------------------------------------------------------------------------------------------------------------------------------------------------------------------------------------------------------------------------------------------------------------------------------------------------------------------------------------------------------------------------------------------------------------------------------------------------------------------------------------------------------------------------------------------------------------------------------------------------------------------------------------------------------------------------------------------------------------------------------------------------------------------------------------------------------------------------------------------------------------------------------------------------------------------------------------------------------------------------------------------------------------------------------------------------------------------------------------------------------------------------------------------------------------------------------------------------------------------------------------------------------------------------------------------------------------------------------------------------------------------------------------------------------------------------------------------------------------------------------------------------------------------------------------------------------------------------------------------------------------------------------------------------------------------------------------------------------------------------------------------------------------------------------------------------------------------------------------------------------------------------------------------------------------------------------------------------------------------------------------------------------------------------------------------------------------------------|----------------------------------------|-----|
| 1                                                | 2                                                                      | 3                                                                                                                         | 4                 | 5                                                                                                                                                                                                                                                                                                                                                                                                                                                                                                                                                                                                                                                                                                                                                                                                                                                                                                                                                                                                                                                                                                                                                                                                                                                                                                                                                                                                                                                                                                                                                                                                                                                                                                                                                                                                                                                                                                                                                                                                                                                                                                                          | 6                                      | 7   |
| <b>₽ 1a</b> CE<br>What's<br>Happening<br>Week 8? | <b>₽ 1a</b> CE<br>Wk 8<br>Readings                                     | X 12p CE<br>MIDTERM<br>EXAM (in<br>Cina 214) -                                                                            |                   | Part 12 p CE<br>Day 15<br>CLASS<br>ON-LINE                                                                                                                                                                                                                                                                                                                                                                                                                                                                                                                                                                                                                                                                                                                                                                                                                                                                                                                                                                                                                                                                                                                                                                                                                                                                                                                                                                                                                                                                                                                                                                                                                                                                                                                                                                                                                                                                                                                                                                                                                                                                                 | CE Wk<br>8 Due:<br>Complete<br>Student | 7   |
| NB<br>[Nota Bene]                                | ProvideProvideLive ChatforMidtermExam,Monday, 2March2020,7:00-8:00p.m. | - Timed at<br>1-1/4 hrs.<br>(the timing<br>will start<br>after you<br>read the<br>introduction<br>when you<br>"say 'go'") | NB<br>[Nota Bene] | Provide the second state of the second sta | Survey<br>NB<br>[Nota Bene]            |     |